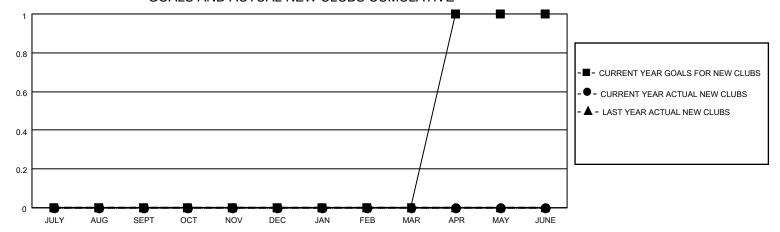

## District 105SW

| Clubs         |               |             |               | Members               |                         |                         |                                                    |  |
|---------------|---------------|-------------|---------------|-----------------------|-------------------------|-------------------------|----------------------------------------------------|--|
|               | RESULTS FOR   | R 2020-2021 |               | RESULTS FOR 2020-2021 |                         |                         |                                                    |  |
| QUARTER       | NEW CLUB GOAL | NEW CLUBS   | DROPPED CLUBS | QUARTER MEM           | IBER GROWTH NET<br>GOAL | MEMBER GROWTH<br>ACTUAL | DROPPED<br>MEMBERS ACTUAL<br>(including transfers) |  |
| JULY/AUG/SEPT | 0             | 0           | 0             | JULY/AUG/SEPT         | 0                       | 16                      | 25                                                 |  |
| OCT/NOV/DEC   | 0             | 0           | 0             | OCT/NOV/DEC           | 0                       | 11                      | 47                                                 |  |
| JAN/FEB/MAR   | 0             | 0           | 1             | JAN/FEB/MAR           | 0                       | 8                       | 23                                                 |  |
| APR/MAY/JUNE  | 1             | 0           | 1             | APR/MAY/JUNE          | 47                      | 25                      | 69                                                 |  |

### GOALS AND ACTUAL NEW CLUBS CUMULATIVE