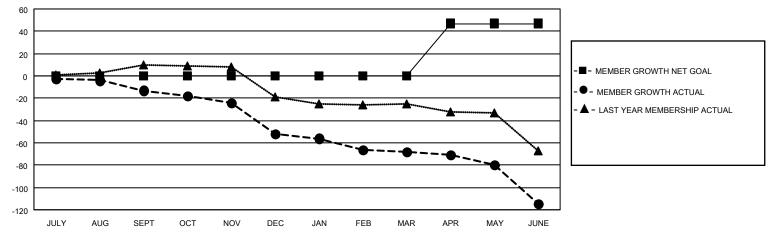

## District 105SW

| Clubs         |               |             |               | Members               |                         |                         |                                                    |  |
|---------------|---------------|-------------|---------------|-----------------------|-------------------------|-------------------------|----------------------------------------------------|--|
|               | RESULTS FOR   | R 2020-2021 |               | RESULTS FOR 2020-2021 |                         |                         |                                                    |  |
| QUARTER       | NEW CLUB GOAL | NEW CLUBS   | DROPPED CLUBS | QUARTER MEM           | IBER GROWTH NET<br>GOAL | MEMBER GROWTH<br>ACTUAL | DROPPED<br>MEMBERS ACTUAL<br>(including transfers) |  |
| JULY/AUG/SEPT | 0             | 0           | 0             | JULY/AUG/SEPT         | 0                       | 16                      | 25                                                 |  |
| OCT/NOV/DEC   | 0             | 0           | 0             | OCT/NOV/DEC           | 0                       | 11                      | 47                                                 |  |
| JAN/FEB/MAR   | 0             | 0           | 1             | JAN/FEB/MAR           | 0                       | 8                       | 23                                                 |  |
| APR/MAY/JUNE  | 1             | 0           | 1             | APR/MAY/JUNE          | 47                      | 25                      | 69                                                 |  |

### GOALS AND ACTUAL MEMBERS CUMULATIVE

| DROPPED CLUBS: 2           |     | 21 CLUBS OF 61 ADDED 1 OR MORE<br>NEW MEMBERS | GENDER DISTRIBUTION  MALE 786 (73.18%) |              |     |
|----------------------------|-----|-----------------------------------------------|----------------------------------------|--------------|-----|
| DROPPED MEMBERS            |     |                                               | FEMALE                                 | 288 (26.82%) |     |
| DECEASED                   | 16  | CLICK HERE FOR CUMULATIVE                     | TOTAL FAMILY UNIT MEMBERS              |              | 135 |
| CLUB CANCELLED 0 OTHER 148 |     | MEMBERSHIP DATA                               | FAMILY MEMBERS PAYING HALF             |              | 60  |
|                            |     |                                               |                                        |              | 69  |
| TOTAL                      | 164 |                                               |                                        |              |     |